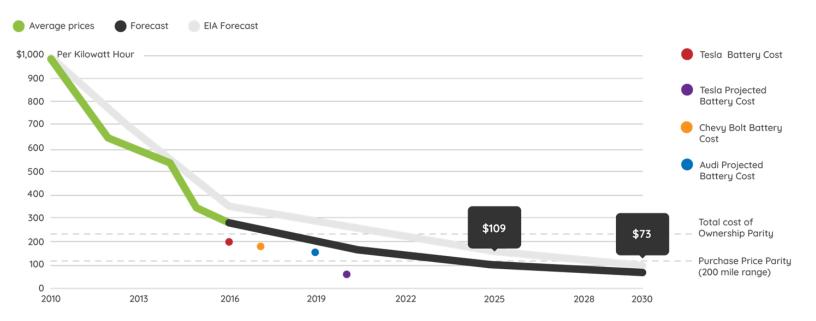

#### More bang for your buck

Greater efficiency means a \$1,000 battery in 2010 will cost \$73 in 2030

2000 POINT

Source: Bloomberg New Energy Finance