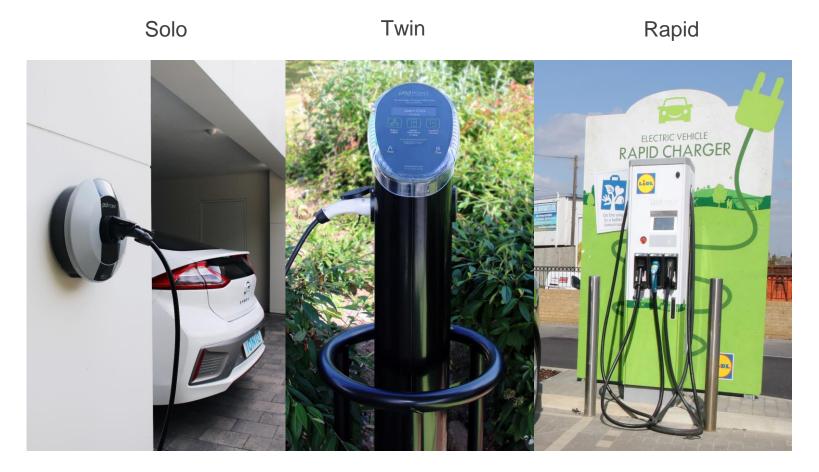

## **Charge Points**

Solo

Twin

Rapid

Most Popular

Single wall mounted unit

**Dual Bank Charger** 

Double socket floor mounted unit