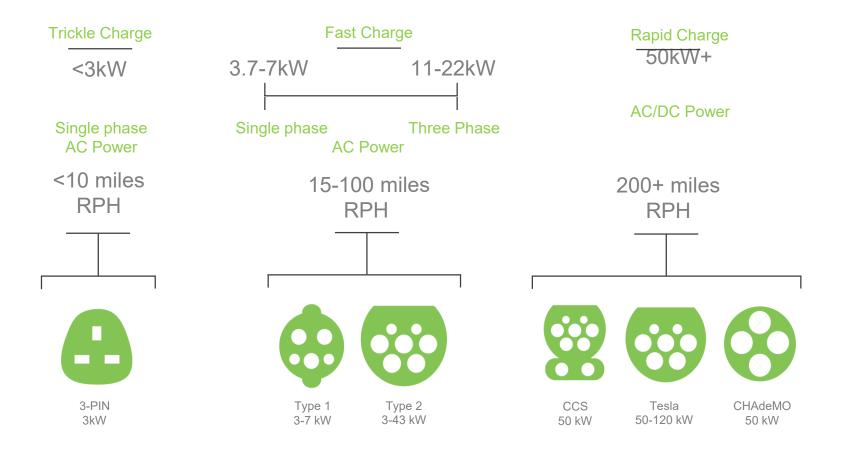

..and are too expensive

#### More bang for your buck

Greater efficiency means a \$1,000 battery in 2010 will cost \$73 in 2030



2000 POINT

Source: Bloomberg New Energy Finance



## **5 Key Customer Concerns**



# 200 POINT





Range - It's coming...

#### **Charging: There is no Electric Petrol Pump**



pood POINT

#### **Charging Ecosystem**





EV charging is a top-up model, like a mobile phone

1.5

Net 1.5 charge points per EV



Miles Driven/Day

## **Charge Points**



### 16,584 charge points in the UK

## PP Network <10% utilised at peak



## **Charge Points**

Solo

Twin

Rapid







Most Popular

Single wall mounted unit

**Dual Bank Charger** 

Double socket floor mounted unit

**Rapid Charging** 

Charges 80% in 30 minutes

## **Charge Points**



## Charger Types



## **Running Costs**



Volkswagen e-up! Vs "average" ICE car doing 22 miles per day

| Average Petrol Costs | Electric Costs | Savings        |
|----------------------|----------------|----------------|
| Per Day: £3.47       | Per Day: £0.80 | Per Day: £2.67 |
| Week: £24.31         | Week: £5.61    | Week: £18.70   |
| Year: £1,267.47      | Year: £292.00  | Year: £974.47  |

>75% Saving

pood POINT

## **Environment - Will EVs kill the grid?**



200 POINT

## Overcoming Workplace charging Challenges

| Friction Free               | <ul> <li>Simple click and confirm charging Via<br/>the Pod Point App</li> </ul>                    | ICE-ing              | •Bay Marking and signs to deter<br>ICE cars parking in EV spots |
|-----------------------------|----------------------------------