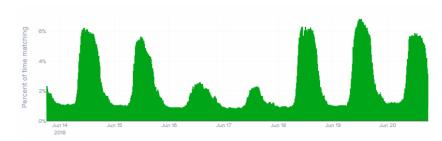

200 POINT



## Barriers to EV



#### **Electric Vehicles Don't Go Far Enough**





AUTO CLUB FAMOSO

#### **Not enough Choice**

New EV model releases by OEM 2018-22



Source: Bloomberg New Energy Finance EV Outlook 2018

#### ....and are too expensive

#### More bang for your buck

Greater efficiency means a \$1,000 battery in 2010 will cost \$73 in 2030



2000 POINT

Source: Bloomberg New Energy Finance



## **5 Key Customer Concerns**



# 200 POINT





Range - It's coming...

#### **Charging: There is no Electric Petrol Pump**



pood POINT

#### **Charging Ecosystem**





EV charging is a top-up model, like a mobile phone

1.5

Net 1.5 charge points per EV



Miles Driven/Day

## **Charge Points**



### 16,584 charge points in the UK

## PP Network <10% utilised at peak



## **Charge Points**

Solo

Twin

Rapid







Most Popular

Single wall mounted unit

**Dual Bank Charger** 

Double socket floor mounted unit

**Rapid Charging** 

Charges 80% in 30 minutes

## **Charge Points**



## Charger Types



## **Running Costs**



Volkswagen e-up! Vs "average" ICE car doing 22 miles per day

| Average Petrol Costs | Electric Costs | Savings        |
|----------------------|----------------|----------------|
| Per Day: £3.47       | Per Day: £0.80 | Per Day: £2.67 |
| Week: £24.31         | Week: £5.61    | Week: £18.70   |
| Year: £1,267.47      | Year: £292.00  | Year: £974.47  |

>75% Saving

pood POINT

## **Environment - Will EVs kill the grid?**



200 POINT

## Overcoming Workplace charging Challenges

| Friction Free               | <ul> <li>Simple cl