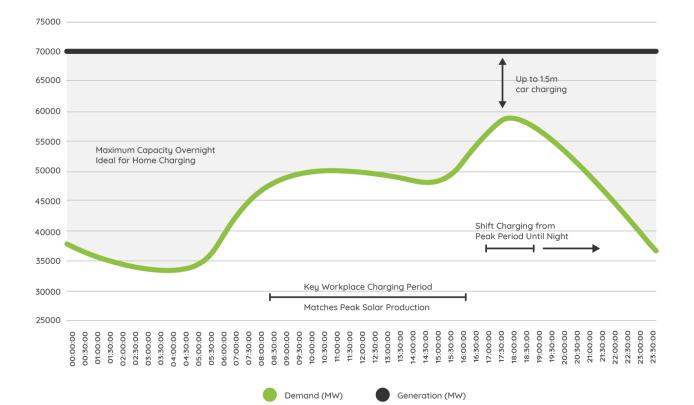

riven/Day

## **Charge Points**



### 16,584 charge points in the UK

## PP Network <10% utilised at peak



## **Charge Points**

Solo

Twin

Rapid







Most Popular

Single wall mounted unit

**Dual Bank Charger** 

Double socket floor mounted unit

**Rapid Charging** 

Charges 80% in 30 minutes

## **Charge Points**



## Charger Types



## **Running Costs**



Volkswagen e-up! Vs "average" ICE car doing 22 miles per day

| Average Petrol Costs | Electric Costs | Savings        |
|----------------------|----------------|----------------|
| Per Day: £3.47       | Per Day: £0.80 | Per Day: £2.67 |
| Week: £24.31         | Week: £5.61    | Week: £18.70   |
| Year: £1,267.47      | Year: £292.00  | Year: £974.47  |

>75% Saving

pood POINT

## **Environment - Will EVs kill the grid?**



200 POINT

## Overcoming Workplace charging Challenges

| Friction Free               | <ul> <li>Simple click and confirm charging Via<br/>the Pod Point App</li> </ul>                    | ICE-ing              | •Bay Marking and signs to deter<br>ICE cars parking in EV spots |
|-----------------------------|----------------------------------------------------------------------------------------------------|----------------------|-----------------------------------------------------------------|
| Recording and<br>Monitoring | <ul> <li>Management information system will<br/>allow you to keep track of all charging</li> </ul> | Large capital cost   | •We offer flexible leasing options                              |
| Setting Tariffs             | • Customise tariffs to suite your business v