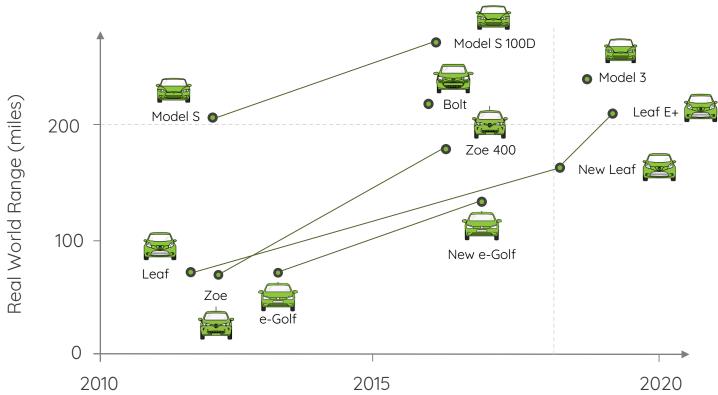

# Electric Vehicles and the Current Market

(+)

• 💮

φφ

4

()

企

φφ

(+)

φ

Ð

.

€

147

3

Φ

6

1

 $( \mathbf{f} )$ 

## **Market Overview**



## **Plug-in Vehicle Sales to Date**

Plug in vehicles as a percentage of all vehicle registrations (UK) ~ 2.5%



DOINT

## **Plug-in Vehicle Sales to Date**

Plug in vehicles as a percentage of all vehicle registrations (UK) ~ 2.5%



## BEVs have taken over PHEVs

#### BEV and PHEV Vehicle Sales (% of New Vehicle Sales)



200 POINT



## Barriers to EV



#### **Electric Vehicles Don't Go Far Enough**





AUTO CLUB FAMOSO

#### **Not enough Choice**

New EV model releases by OEM 2018-22



Source: Bloomberg New Energy Finance EV Outlook 2018

#### ....and are too expensive

#### More bang for your buck

Greater efficiency means a \$1,000 battery in 2010 will cost \$73 in 2030



2000 POINT

Source: Bloomberg New Energy Finance



## **5 Key Customer Concerns**



# 200 POINT





Range - It's coming...

#### **Charging: There is no Electric Petrol Pump**



pood POINT

#### **Charging Ecosystem**





EV charging is a top-up model, like a mobile phone

1.5

Net 1.5 charge points per EV



Miles Driven/Day

## **Charge Points**



### 16,584 charge points in the UK

## PP Network <10% utilised at peak



## **Charge Points**

Solo

Twin

Rapid







Most Popular

Single wall mounted uni