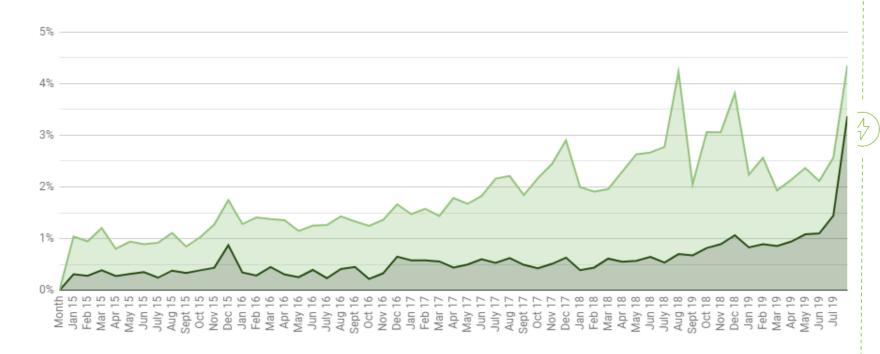

## BEVs have taken over PHEVs

#### BEV and PHEV Vehicle Sales (% of New Vehicle Sales)

200 POINT