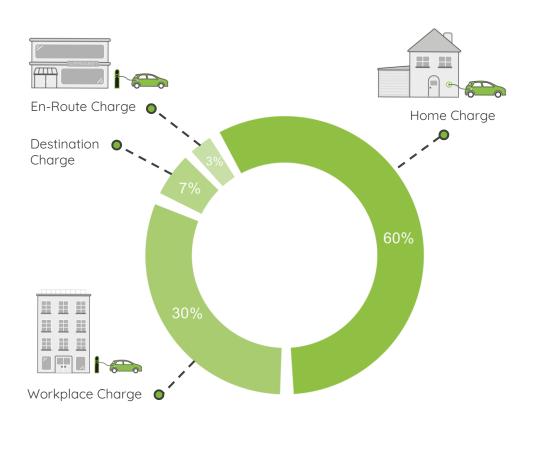

#### **Charging Ecosystem**

EV charging is a top-up model, like a mobile phone

1.5

Net 1.5 charge points per EV

Miles Driven/Day