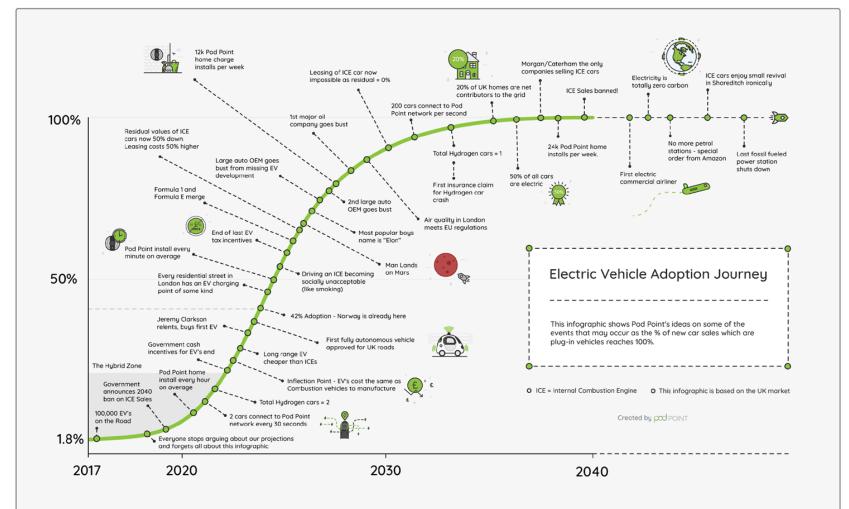

## **Plug-in Vehicle Sales to Date**

Plug in vehicles as a percentage of all vehicle registrations (UK) ~ 2.5%

DOINT

## **Plug-in Vehicle Sales to Date**

Plug in vehicles as a percentage of all vehicle registrations (UK) ~ 2.5%