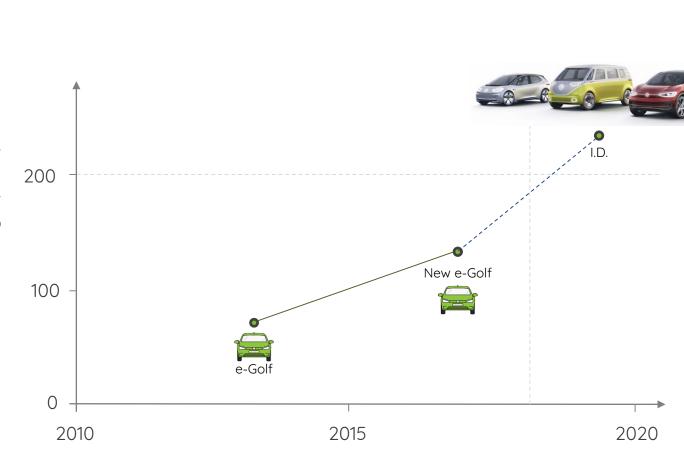

**



## **Plug-in Vehicle Sales to Date**

Plug in vehicles as a percentage of all vehicle registrations (UK) ~ 2.5%



DOINT

## **Plug-in Vehicle Sales to Date**

Plug in vehicles as a percentage of all vehicle registrations (UK) ~ 2.5%



## BEVs have taken over PHEVs

#### BEV and PHEV Vehicle Sales (% of New Vehicle Sales)



200 POINT



## Barriers to EV



#### **Electric Vehicles Don't Go Far Enough**





AUTO CLUB FAMOSO

#### **Not enough Choice**

New EV model releases by OEM 2018-22



Source: Bloomberg New Energy Finance EV Outlook 2018

#### ....and are too expensive

#### More bang for your buck

Greater efficiency means a \$1,000 battery in 2010 will cost \$73 in 2030



2000 POINT

Source: Bloomberg New Energy Finance



## **5 Key Customer Concerns**



# 200 POINT





Range - It's coming...

#### **Charging: There is no Electric Petrol Pump**



pood POINT

#### **Charging Ecosystem**





EV charging is a top-up model, like a mobile phone

1.5

Net 1.5 charge points per EV



Miles Driven/Day

## **Charge Points**



### 16,584 charge points in the UK

## PP Network <10% utilised at peak



## **Charge Points**

Solo

Twin

Rapid







Most Popular

Single wall mounted unit

**Dual Bank Charger** 

Double socket floor mounted unit

**Rapid Charging** 

Charges 80% in 30 minutes

## **Charge Points**



## Charger Types



## **Running Costs**



Volkswagen e-up! Vs "average" ICE car doing 22 miles per day

| Average Petrol Costs | Electric Costs | Savings        |
|----------------------|----------------|----------------|
| Per Day: £3.47       | Pe