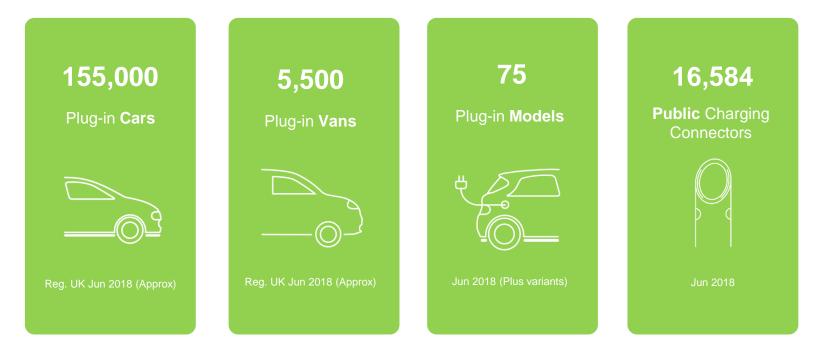

## **Plug-in Vehicle Sales to Date**

Plug in vehicles as a percentage of all vehicle registrations (UK) ~ 2.5%

DOINT

## **Plug-in Vehicle Sales to Date**

Plug in vehicles as a percentage of all vehicle registrations (UK) ~ 2.5%

### 16,584 charge points in the UK