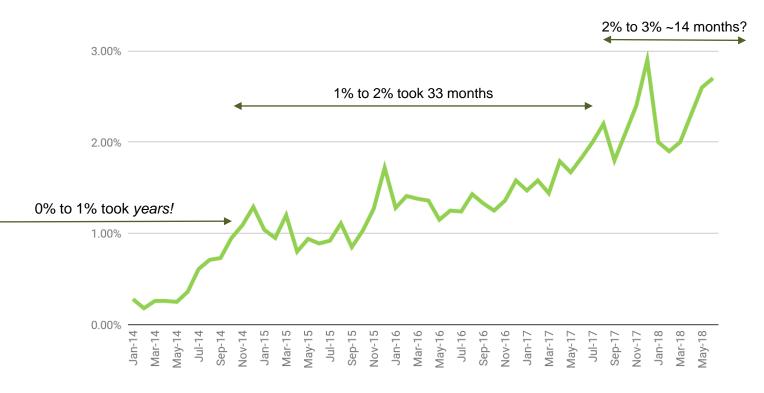

## **Plug-in Vehicle Sales to Date**

Plug in vehicles as a percentage of all vehicle registrations (UK) ~ 2.5%

DOINT

## **Plug-in Vehicle Sales to Date**

Plug in vehicles as a percentage of all vehicle registrations (UK) ~ 2.5%