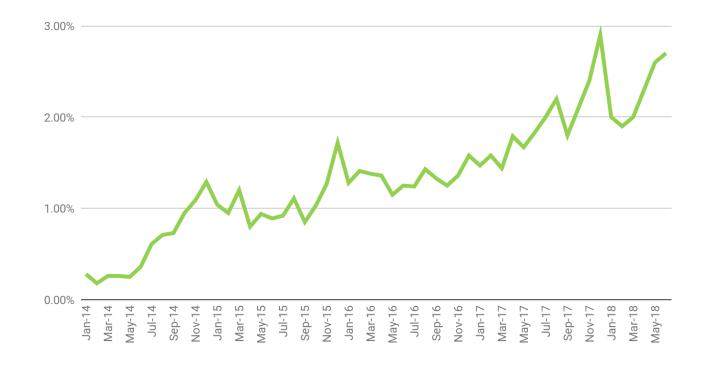

## **Plug-in Vehicle Sales to Date**

Plug in vehicles as a percentage of all vehicle registrations (UK) ~ 2.5%

DOINT

## **Plug-in Vehicle Sales to Date**

Plug in vehicles as a percentage of all vehicle registrations (UK) ~ 2.5%